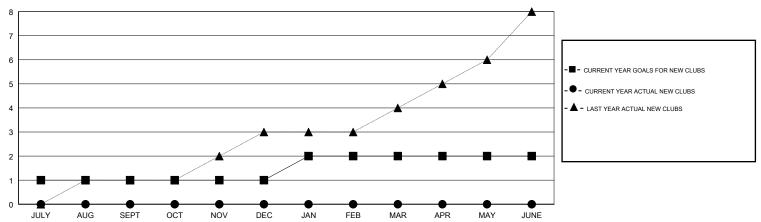

#### GOALS AND ACTUAL NEW CLUBS CUMULATIVE

## **LOCATION PHILIPPINES**

**GMT CA** 

| Clubs  RESULTS FOR 2017-2018 |               |           |               | Members               |                           |                         |                                              |
|------------------------------|---------------|-----------|---------------|-----------------------|---------------------------|-------------------------|----------------------------------------------|
|                              |               |           |               | RESULTS FOR 2017-2018 |                           |                         |                                              |
| QUARTER                      | NEW CLUB GOAL | NEW CLUBS | DROPPED CLUBS | QUARTER               | MEMBER GROWTH NET<br>GOAL | MEMBER GROWTH<br>ACTUAL | DROPPED MEMBERS ACTUAL (including transfers) |
| JULY/AUG/SEPT                | 1             | 0         | 0             | JULY/AUG/SEPT         | 30                        | 41                      | 88                                           |
| OCT/NOV/DEC                  | 0             | 0         | 0             | OCT/NOV/DEC           | 10                        | 0                       | 0                                            |
| JAN/FEB/MAR                  | 1             | 0         | 0             | JAN/FEB/MAR           | 30                        | 0                       | 0                                            |
| APR/MAY/JUNE                 | 0             | 0         | 0             | APR/MAY/JUNE          | 10                        | 0                       | 0                                            |