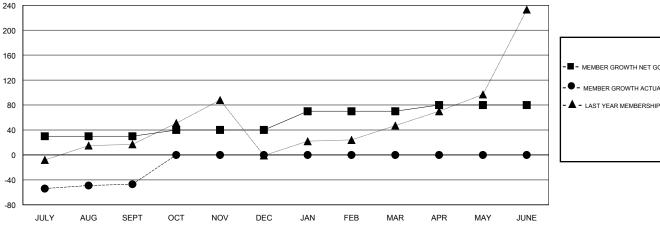

## GOALS AND ACTUAL MEMBERS CUMULATIVE

| -■- MEMBER GROWTH NET GOAL        |  |
|-----------------------------------|--|
| - ● - MEMBER GROWTH ACTUAL        |  |
| - ▲ - LAST YEAR MEMBERSHIP ACTUAL |  |
|                                   |  |
|                                   |  |
|                                   |  |

## **LOCATION PHILIPPINES**

**GMT CA** 

| Clubs  RESULTS FOR 2017-2018 |               |           |               | Members               |                           |                         |                                              |
|------------------------------|---------------|-----------|---------------|-----------------------|---------------------------|-------------------------|----------------------------------------------|
|                              |               |           |               | RESULTS FOR 2017-2018 |                           |                         |                                              |
| QUARTER                      | NEW CLUB GOAL | NEW CLUBS | DROPPED CLUBS | QUARTER               | MEMBER GROWTH NET<br>GOAL | MEMBER GROWTH<br>ACTUAL | DROPPED MEMBERS ACTUAL (including transfers) |
| JULY/AUG/SEPT                | 1             | 0         | 0             | JULY/AUG/SEPT         | 30                        | 41                      | 88                                           |
| OCT/NOV/DEC                  | 0             | 0         | 0             | OCT/NOV/DEC           | 10                        | 0                       | 0                                            |
| JAN/FEB/MAR                  | 1             | 0         | 0             | JAN/FEB/MAR           | 30                        | 0                       | 0                                            |
| APR/MAY/JUNE                 | 0             | 0         | 0             | APR/MAY/JUNE          | 10                        | 0                       | 0                                            |